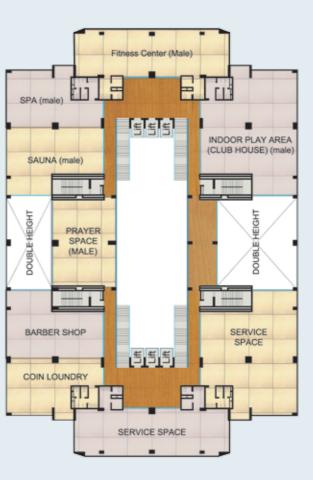

# FLOOR PLAN 1ST FLOOR

Lift Lobby Medical facilities

N

# FLOOR PLAN 2ND-13TH FLOOR

N