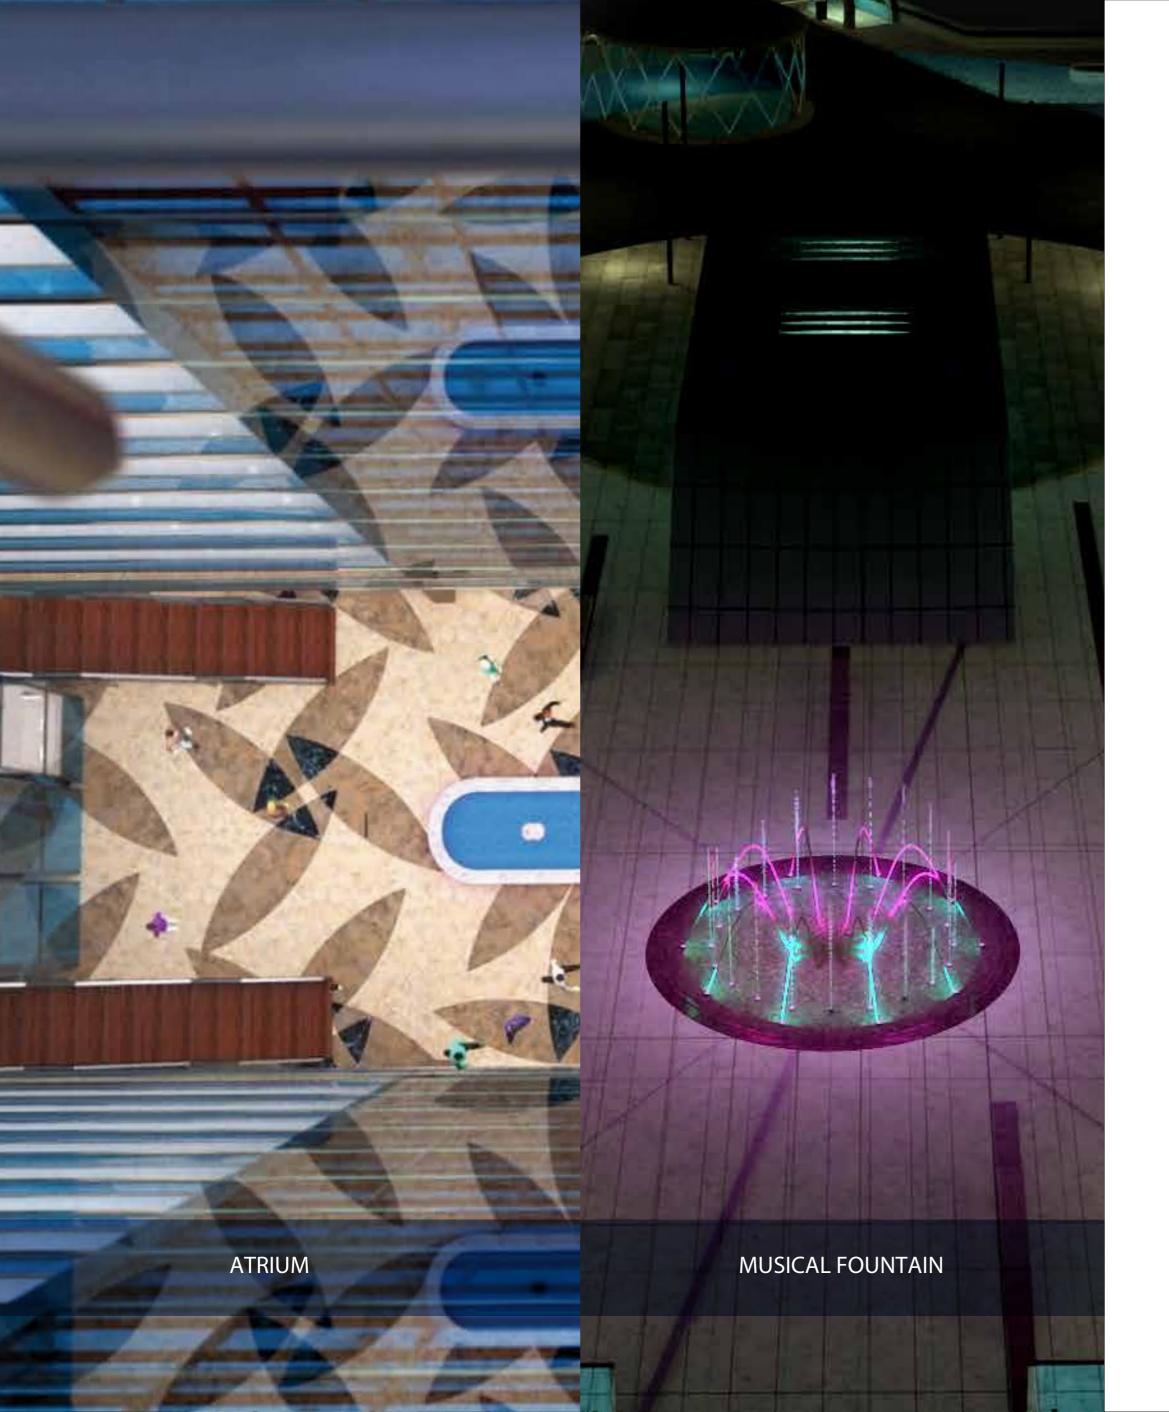

24 HOURS CONCIERGE SERVICE

**GUESTS LOUNGE** 

MUSICAL FOUNTAIN

# COMPLEX FEATURES

- The entire complex will be constructed on 3.02 Acres (1,31,882 sq. ft) of land. 50% of this area will be open space comprising of parks and playgrounds. Residential buildings will be constructed on the remaining 50% of the land.
- One of the most attractive parts of the complex is the ground floor of each building. In total, they will have more than 50,000 sq. ft. of air conditioned open arcadia with garden, dancing fountain water body, reception, sitting area and other attractions for residents and visitors. These open air conditioned areas can be used for Jummah Prayer, Eid Jamat, wedding or large gathering and other social events.
- 1st floor has more then 50,000 sq. ft of common area and commercial facilities are spread across the 3 buildings.
- Rooftop facilities (more than 65,000 sq. ft area) are for common usage of residents such as playground, walking trail, swimming pool, sky boulevard and barbeques. It also has very attractive roof top café and party place for social events for the residents.
- Total 2,83,218 sq. ft. of 3 levels of basement will be utilized for 610 car parking and other services such as one stop shop, automatic car wash, driver's rest area and utility control rooms and loading dock.