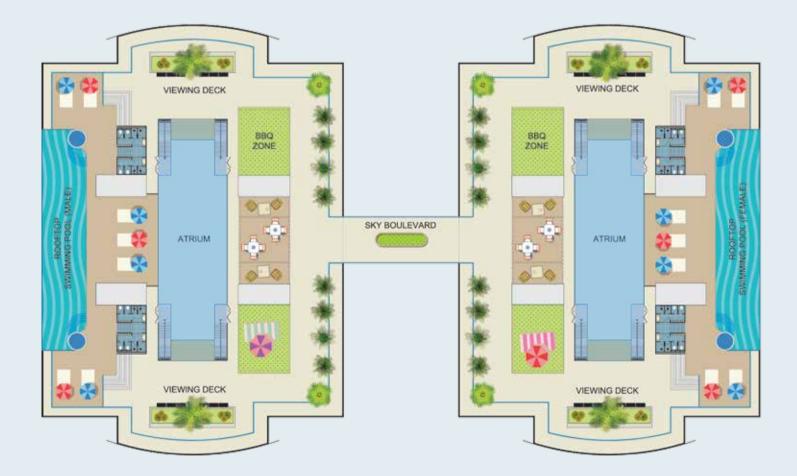

# FLOOR PLAN 2ND-13TH FLOOR

N

# **ROOFTOP EXPERIENCES**

Open yourself to experiences that enthrall you, an illuminated sky that inspires you, and activities that energize you.

STAR GAZING DECK For the wonders of the universe

BARBEQUE AREA WITH SEATING Grills and sizzle when you desire

SOCIALIZING AREA WITH HAMMOCKS Rest at its best

ACUPRESSURE PATHWAY The point of perfect cure

DRY LANDSCAPING The pristine cover of nature

**ROOFTOP GARDEN** Breathe in the freshness

SKY WALK For a delightful walk

# COMPLEX FEATURES

- The entire complex will be constructed on 3.02 Acres (1,31,882 sq. ft) of land. 50% of this area will be open space comprising of parks and playgrounds. Residential buildings will be constructed on the remaining 50% of the land.
- One of the most attractive parts of the complex is the ground floor of each building. In total, they will have more than 50,000 sq. ft. of air conditioned open arcadia with garden, dancing fountain water body, reception, sitting area and other attractions for residents and visitors. These open air conditioned areas can be used for Jummah Prayer, Eid Jamat, wedding or large gathering and other social events.
- 1st floor has more then 50,000 sq. ft of common area and commercial facilities are spread across the 3 buildings.
- Rooftop facilities (more than 65,000 sq. ft area) are for common usage of residents such as playground, walking trail, swimming pool, sky boulevard and barbeques. It also has very attractive roof top café and party place for social events for the residents.
- Total 2,83,218 sq. ft. of 3 levels of basement will be utilized for 610 car parking and other services such as one stop shop, automatic car wash, driver's rest area and utility control rooms and loading dock.