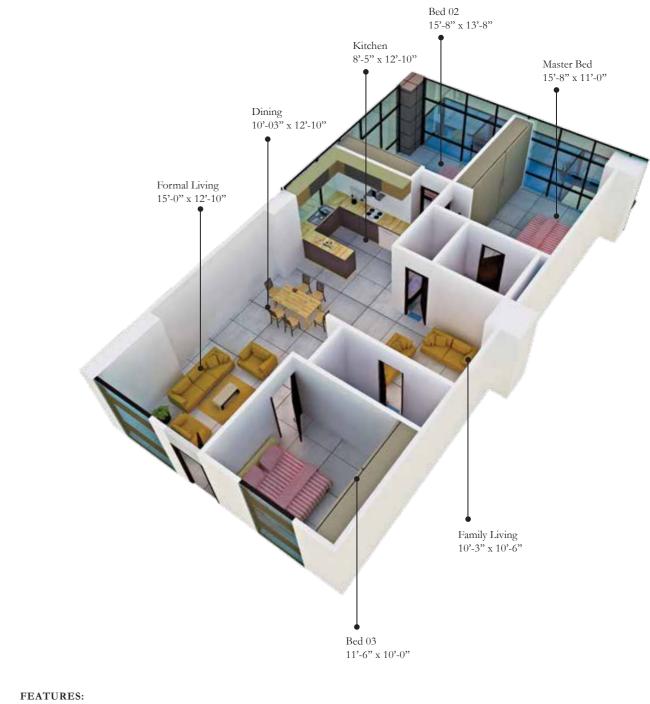

# UNIT TYPE A2-1925 SQ FT

- ▶ BEDROOMS 03
- ► FORMAL LIVING 01 ► FAMILY LIVING - 01
- ▶ DINING 01
- ► KITCHEN 01
- ▶ BATHROOMS 02
- ▶ POWDER ROOM 01
- ► BALCONIES 02