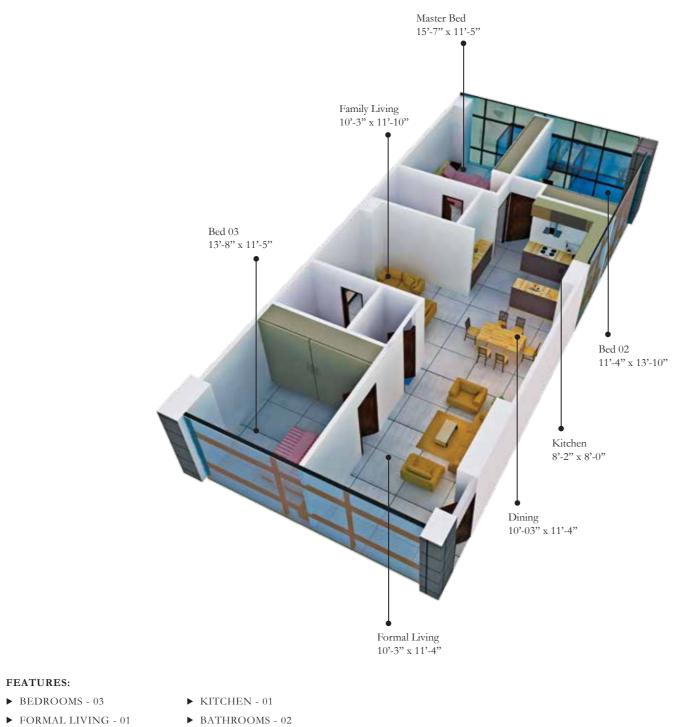

# UNIT TYPE A1-2030 SQ FT

▶ BEDROOMS - 03

FEATURES:

▶ DINING - 01

► FAMILY LIVING - 01

- ► BATHROOMS 02
  - ▶ POWDER ROOM 01
  - ▶ BALCONIES 02