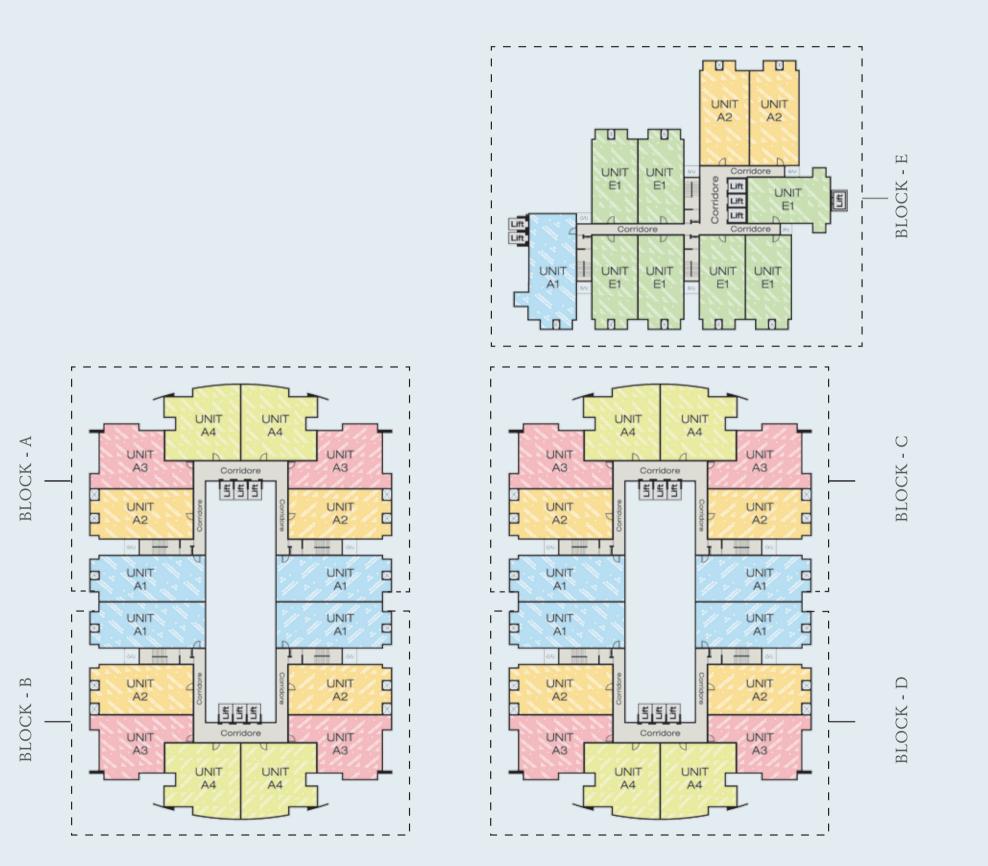

### FIVE TYPES OF UNITS

| Unit Type | Gross Size (sq.ft) |
|-----------|--------------------|
| A1        | 2030               |
| A2        | 1925               |
| A3        | 1870               |
| A4        | 2030               |
| E1        | 1700               |

Total Land Area: 3.02 Acres (1,31,882 sq. ft)Stories: 17 Floors (3 Basements & 14 Floors)Total no. of Apartment: 494 (2nd to 14th Floor)Total no. of Parking Spots : 610 (3 Basement Levels)

### LIFTS

- 3 Large size, card control clear glass capsule lift in each block.
- 2 Escalators in ground floor
- Total 24 stretcher size lift in entire complex