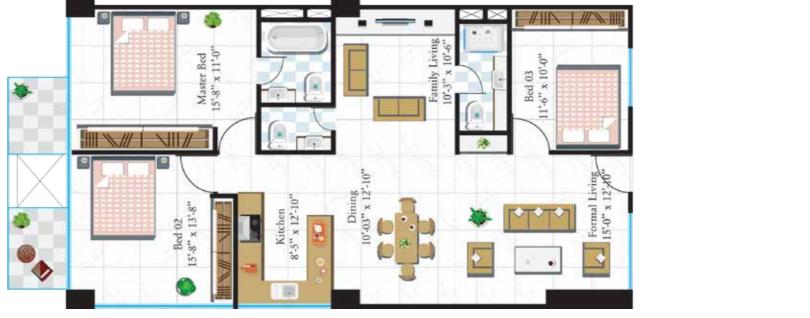

# UNIT TYPE A1-2030 SQ FT

▶ BEDROOMS - 03

FEATURES:

▶ DINING - 01

► FAMILY LIVING - 01

- ► BATHROOMS 02
  - ▶ POWDER ROOM 01
  - ▶ BALCONIES 02

# UNIT TYPE A2-1925 SQ FT

- ▶ BEDROOMS 03
- ► FORMAL LIVING 01 ► FAMILY LIVING - 01
- ▶ DINING 01
- ► KITCHEN 01
- ▶ BATHROOMS 02
- ▶ POWDER ROOM 01
- ► BALCONIES 02