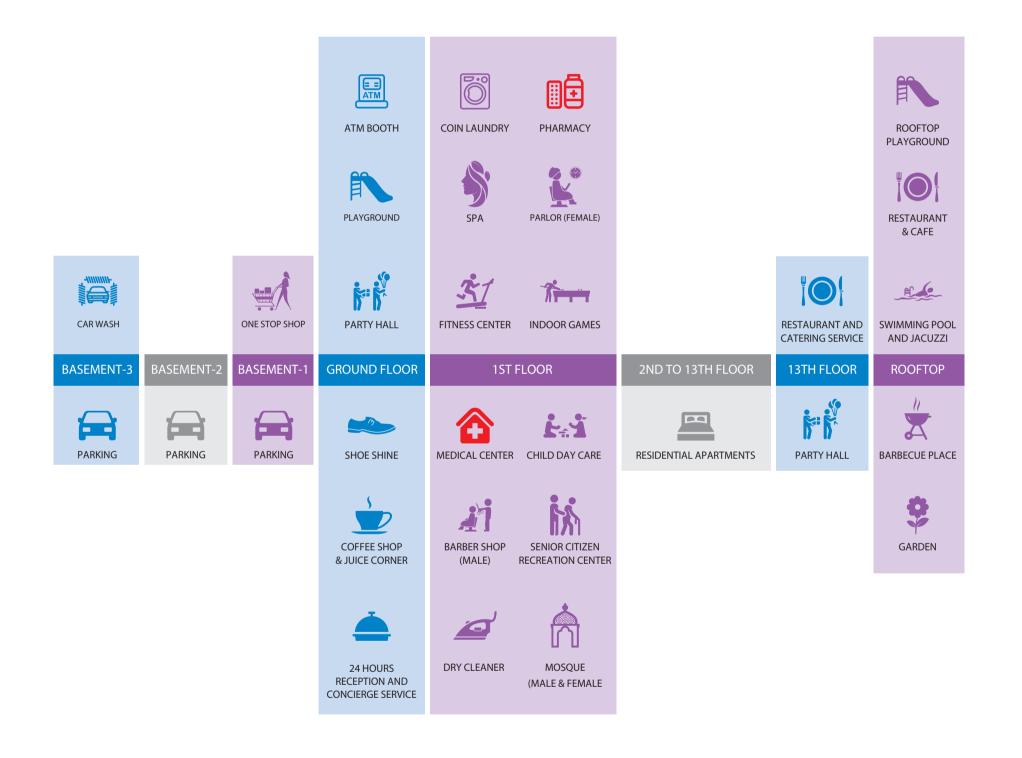

# SOCIAL INFRASTRUCTURE

Total Land Area: 3.02 Acres (1,31,882 sq. ft)Stories: 17 Floors (3 Basements & 14 Floors)Total no. of Apartment: 494 (2nd to 14th Floor)Total no. of Parking Spots : 610 (3 Basement Levels)

# PARK IN STYLE

Total 2,83,218 sq. ft. of 3 levels of basement will be utilized for 610 car parking for residents and visitors. Other services include one stop shop, automatic car wash, driver's rest area, utility control rooms and loading dock.

# COMPLEX FEATURES

- The entire complex will be constructed on 3.02 Acres (1,31,882 sq. ft) of land. 50% of this area will be open space comprising of parks and playgrounds. Residential buildings will be constructed on the remaining 50% of the land.
- One of the most attractive parts of the complex is the ground floor of each building. In total, they will have more than 50,000 sq. ft. of air conditioned open arcadia with garden, dancing fountain water body, reception, sitting area and other attractions for residents and visitors. These open air conditioned areas can be used for Jummah Prayer, Eid Jamat, wedding or large gathering and other social events.
- 1st floor has more then 50,000 sq. ft of common area and commercial facilities are spread across the 3 buildings.
- Rooftop facilities (more than 65,000 sq. ft area) are for common usage of residents such as playground, walking trail, swimming pool, sky boulevard and barbeques. It also has very attractive roof top café and party place for social events for the residents.
- Total 2,83,218 sq. ft. of 3 levels of basement will be utilized for 610 car parking and other services such as one stop shop, automatic car wash, driver's rest area and utility control rooms and loading dock.