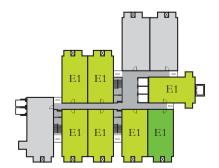

# FLOOR PLANS

# FLOOR PLAN 2ND-13TH FLOOR

N

# UNIT TYPE **E1-1700 SQ FT**

### FEATURES:

► BEDROOMS - 03

► FORMAL LIVING - 01

DINING - 01
 KITCHEN - 01

► BATHROOMS - 02

▶ POWDER ROOM - 01

► BALCONIES - 02