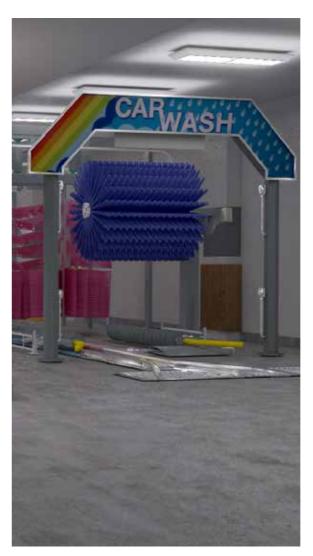

AUTOMATIC CAR WASH

VISITOR PARKING

# PARK IN STYLE

Total 2,83,218 sq. ft. of 3 levels of basement will be utilized for 610 car parking for residents and visitors. Other services include one stop shop, automatic car wash, driver's rest area, utility control rooms and loading dock.

CONNECTION

24 HOUR FULL POWER BACKUP GENERATOR

FITNESS CENTER (MALE & FEMALE)

CAR WASH

CENTRAL WATER PURIFICATION PLANT

ONE STOP SHOP

MEDICAL CENTER

SHOE SHINE