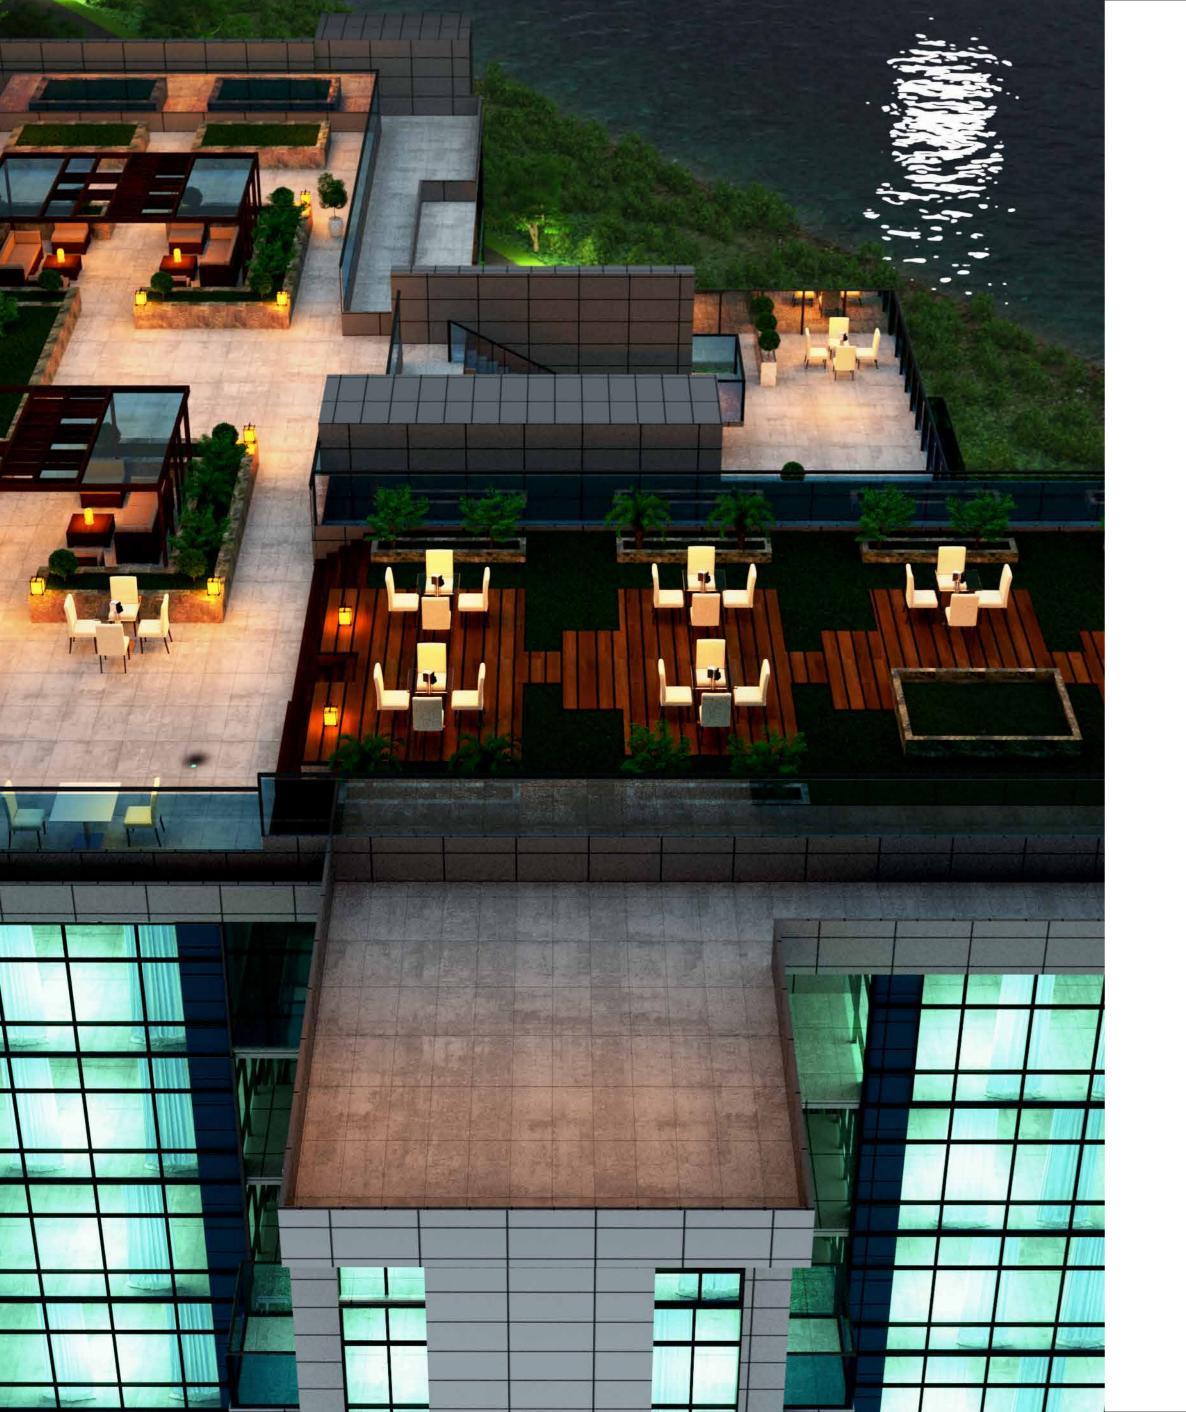

# **ROOFTOP EXPERIENCES**

Open yourself to experiences that enthrall you, an illuminated sky that inspires you, and activities that energize you.

STAR GAZING DECK For the wonders of the universe

BARBEQUE AREA WITH SEATING Grills and sizzle when you desire

SOCIALIZING AREA WITH HAMMOCKS Rest at its best

ACUPRESSURE PATHWAY The point of perfect cure

DRY LANDSCAPING The pristine cover of nature

**ROOFTOP GARDEN** Breathe in the freshness

SKY WALK For a delightful walk

# COMPLEX FEATURES

- The entire complex will be constructed on 3.02 Acres (1,31,882 sq. ft) of land. 50% of this area will be open space comprising of parks and playgrounds. Residential buildings will be constructed on the remaining 50% of the land.
- One of the most attractive parts of the complex is the ground floor of each building. In total, they will have more than 50,000 sq. ft. of air conditioned open arcadia with garden, dancing fountain water body, reception, sitting area and other attractions for residents and visitors. These open air conditioned areas can be used for Jummah Prayer, Eid Jamat, wedding or large gathering and other social events.
- 1st floor has more then 50,000 sq. ft of common area and commercial facilities are spread across the 3 buildings.
- Rooftop facilities (more than 65,000 sq. ft area) are for common usage of residents such as playground, walking trail, swimming pool, sky boulevard and barbeques. It also has very attractive roof top café and party place for social events for the residents.
- Total 2,83,218 sq. ft. of 3 levels of basement will be utilized for 610 car parking and other services such as one stop shop, automatic car wash, driver's rest area and utility control rooms and loading dock.