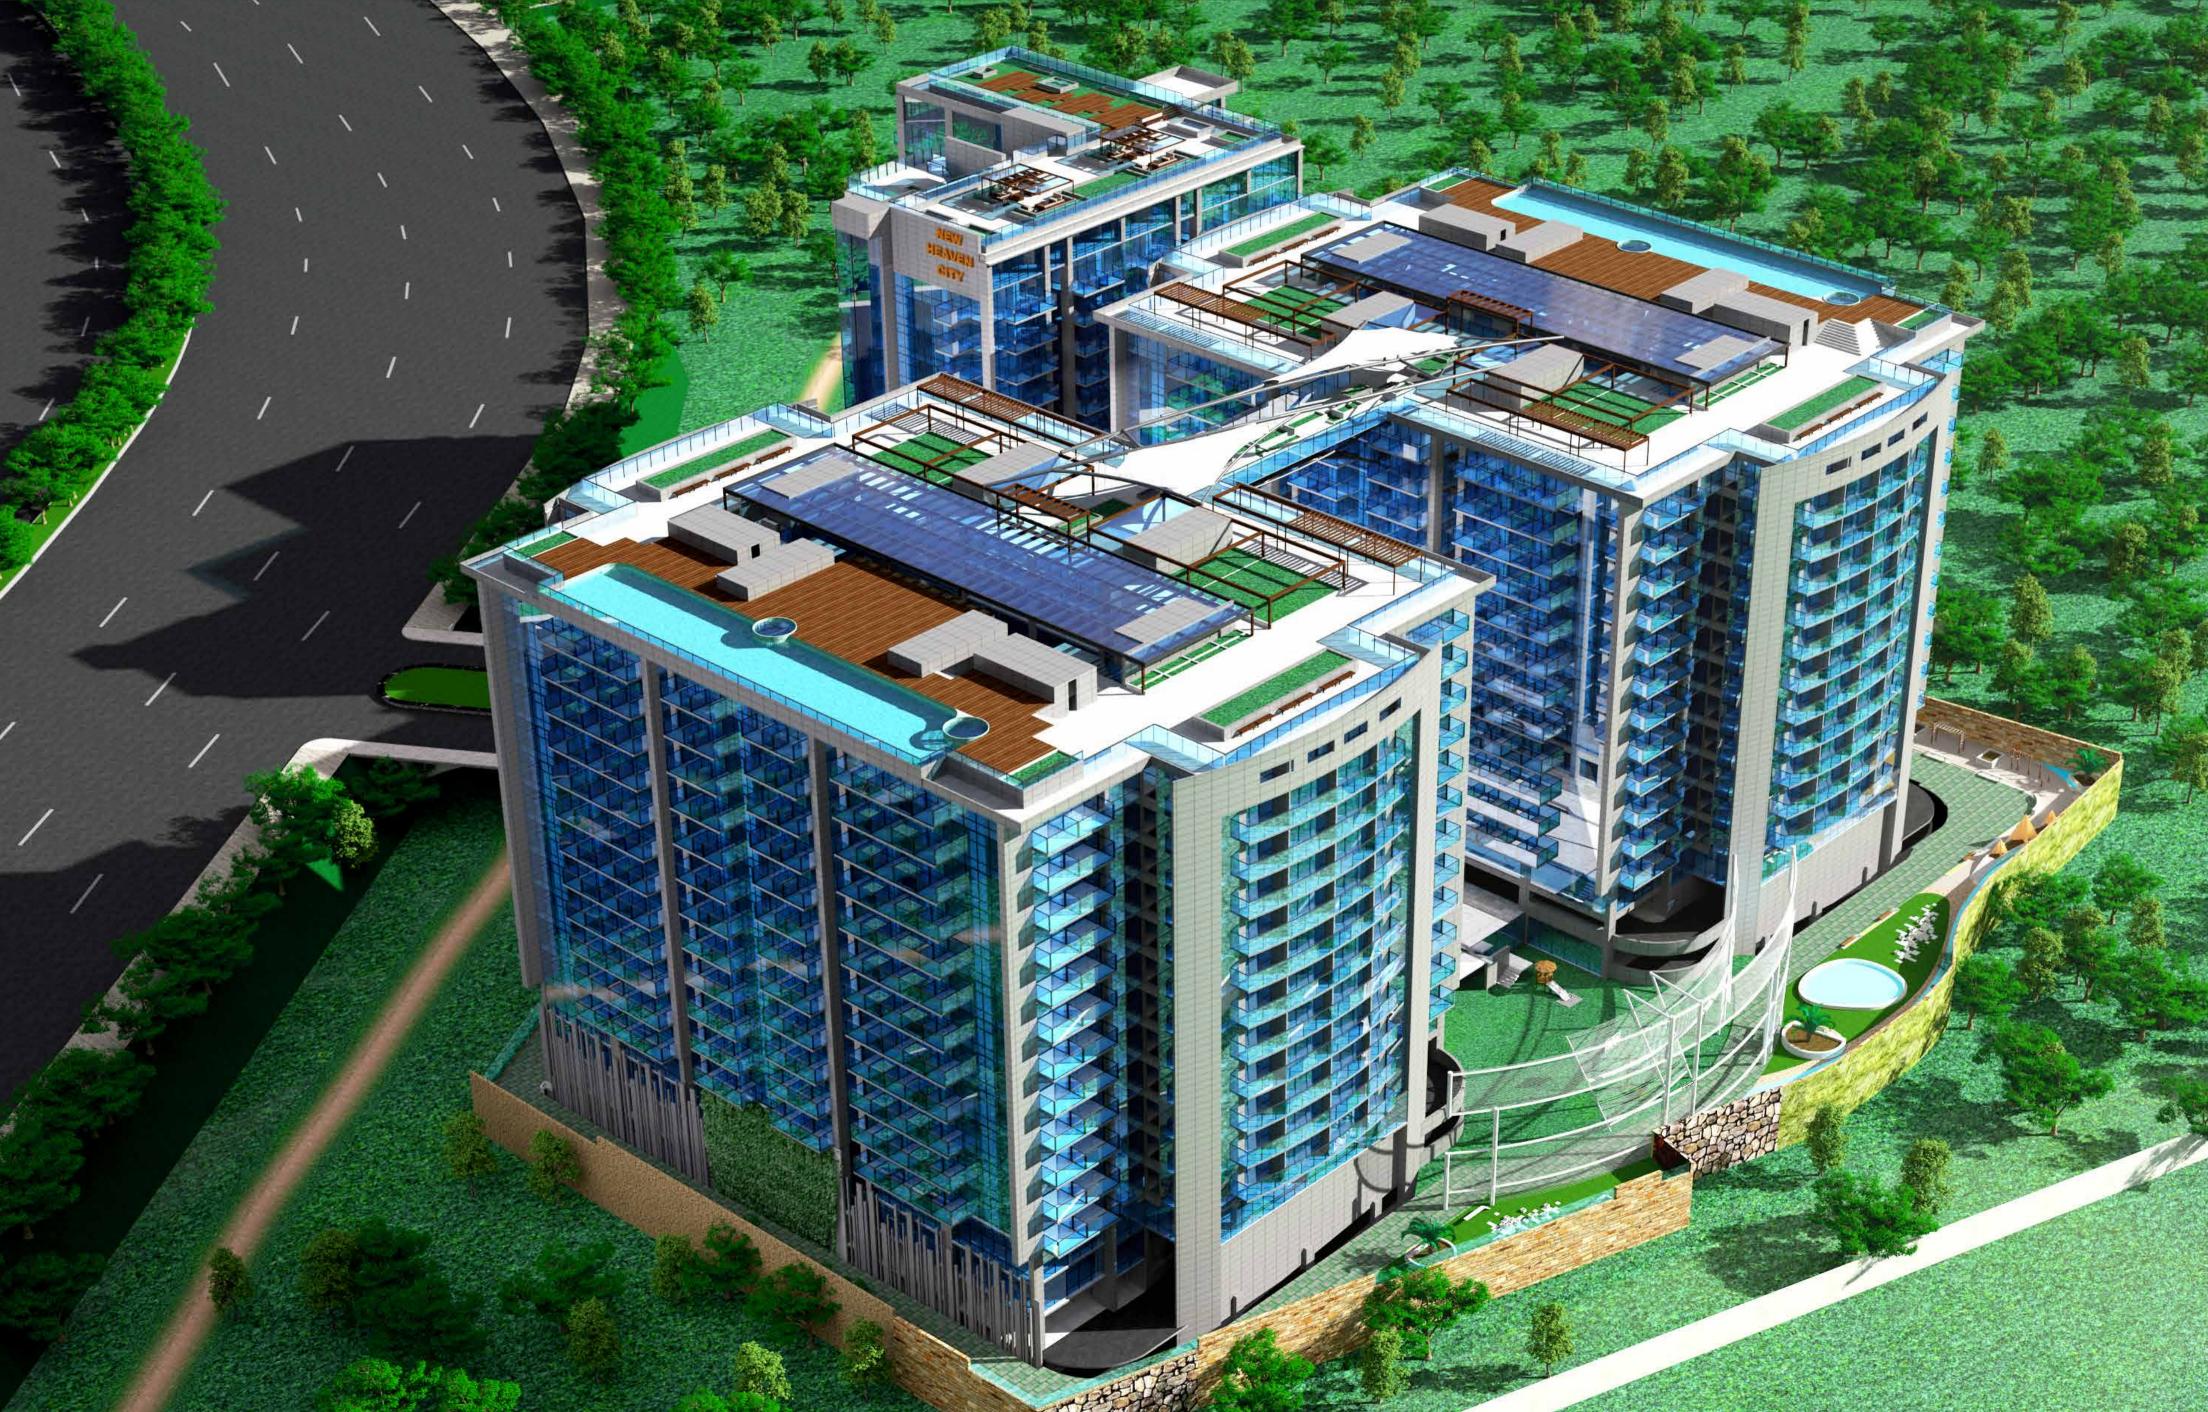

New Heaven City is a completely modern resort style "Five Star Residential Complex" adjacent to Sector 16, Uttara, Dhaka, Bangladesh.

It is a joint venture project of New Heaven Company of New York Inc. and Uttara Heaven Properties Bangladesh Limited.

# DISCOVER A HEAVENLY LIFE INSPIRE YOUR DREAMS

New Heaven City's premium residence at Uttara offers five star facilities to enjoy inspired living every day.

With a plethora of amenities aimed at giving you an ultimate experience of luxurious living, New Heaven City is just half a kilometer from the nearest Metro Rail Station. So, be closer to paradise and stay connected to any corner of Dhaka.

# DISCOVER THE ART OF LUXURY LIVING

This is the first residential complex of its kind planned for development in Bangladesh by investors from the USA and Bangladesh. This complex will have all the amenities and facilities needed to be considered a "Five Star" entity under international residential and hotel standards.

Total Land Area: 3.02 Acres (1,31,882 sq. ft)Stories: 17 Floors (3 Basements & 14 Floors)Total no. of Apartment: 494 (2nd to 14th Floor)Total no. of Parking Spots : 610 (3 Basement Levels)