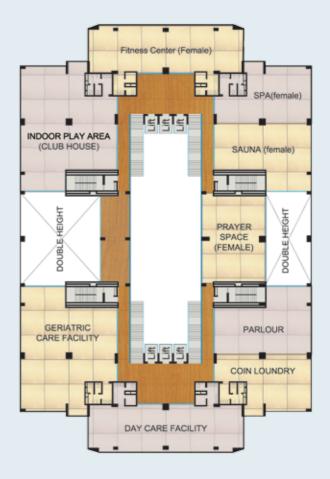

# FLOOR PLAN 1ST FLOOR

Lift Lobby Medical facilities

N

# FLOOR PLAN 2ND-13TH FLOOR

N