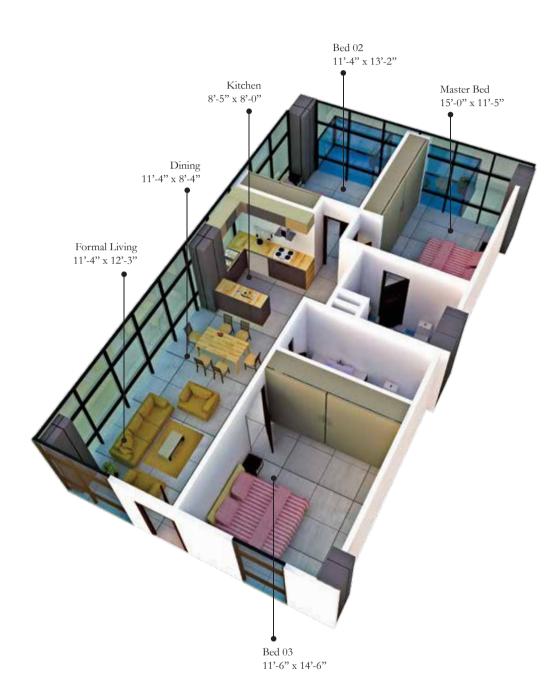

# UNIT TYPE **E1-1700 SQ FT**

### FEATURES:

► BEDROOMS - 03

► FORMAL LIVING - 01

DINING - 01
 KITCHEN - 01

► BATHROOMS - 02

▶ POWDER ROOM - 01

► BALCONIES - 02