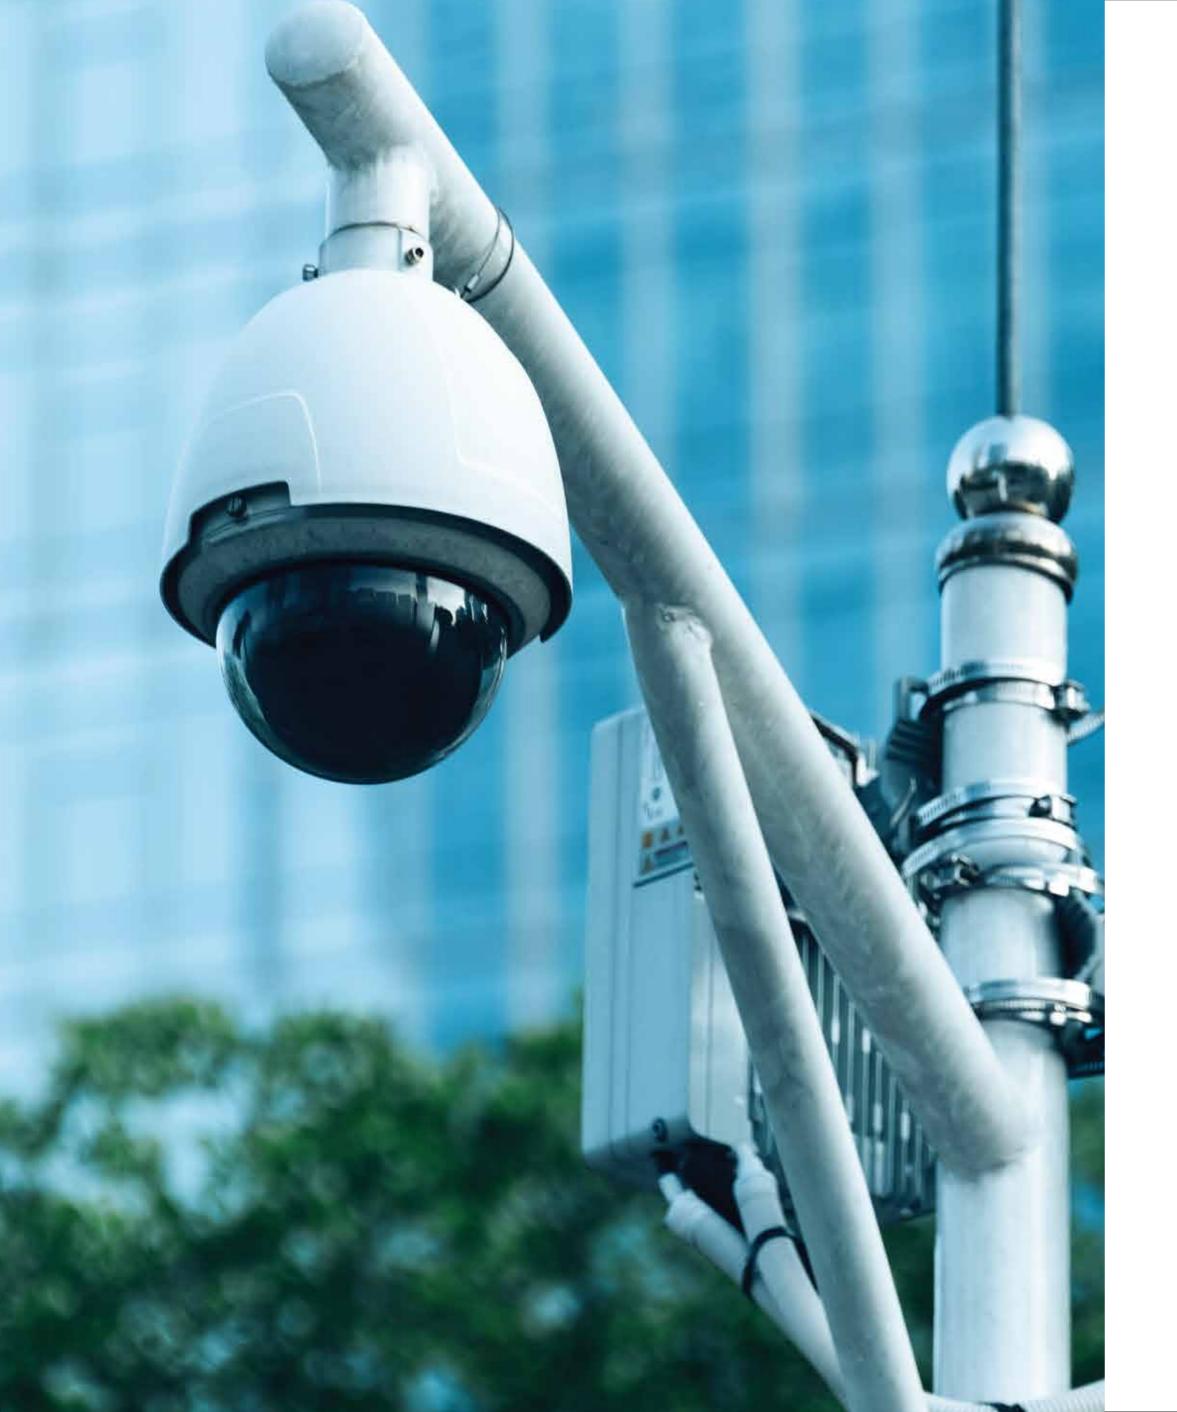

# STAY SECURED 24/7

Be assured of your family's safety and well-being with the 3-tier security system at New Heaven City. CCTV surveillance system IP-based camera for real-time tracking and round the clock security service and well trained security personnel will always keep your loved ones protected.

### ABSOLUTE SAFETY AND PEACE OF MIND

With a number of security features such as boom barriers, vehicle check, CCTV'S for all common areas and 24/7 security personnels, we are dedicated to ensuring that you and your loved ones are always safe.