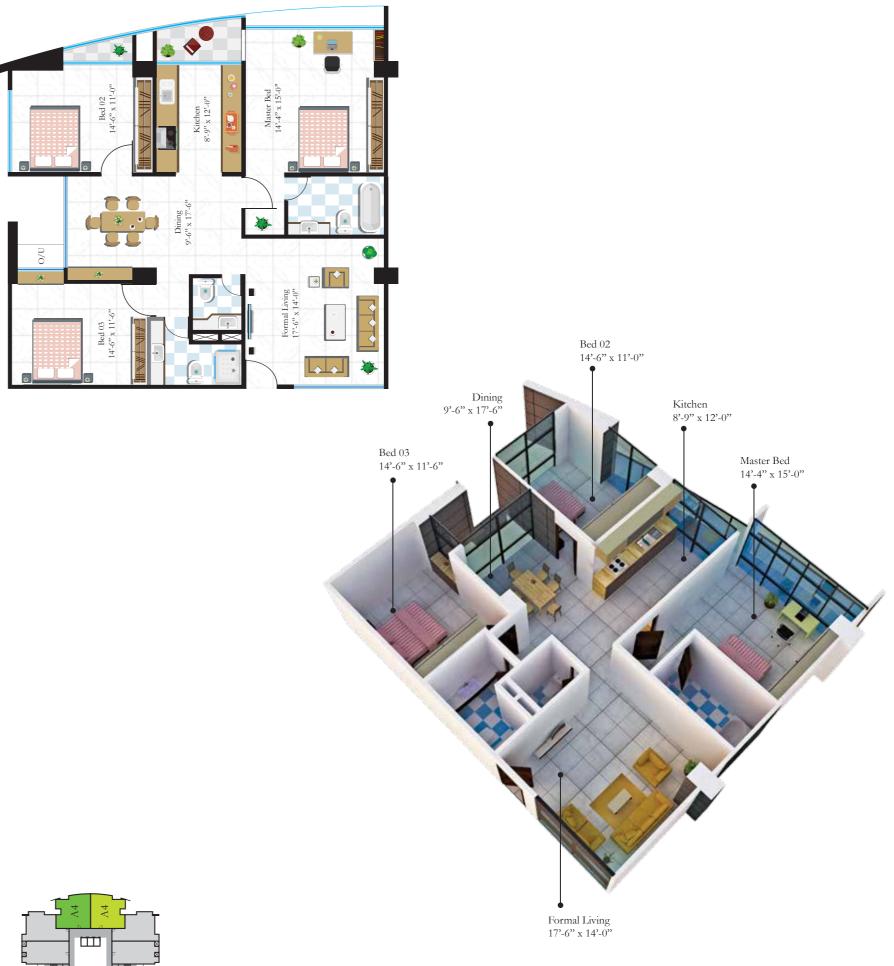

# UNIT TYPE A1-2030 SQ FT

▶ BEDROOMS - 03

FEATURES:

▶ DINING - 01

► FAMILY LIVING - 01

- ► BATHROOMS 02
  - ▶ POWDER ROOM 01
  - ▶ BALCONIES 02

# UNIT TYPE A2-1925 SQ FT

- ▶ BEDROOMS 03
- ► FORMAL LIVING 01 ► FAMILY LIVING - 01
- ▶ DINING 01
- ► KITCHEN 01
- ▶ BATHROOMS 02
- ▶ POWDER ROOM 01
- ► BALCONIES 02

# UNIT TYPE **A3-1870 SQ FT**

# UNIT TYPE **A4-2030 SQ FT**

### FEATURES:

- ▶ BEDROOMS 03
- ► FORMAL LIVING 01
- ▶ DINING 01
- ▶ KITCHEN 01
- ▶ BATHROOMS 02
- ▶ POWDER ROOM 01
- ▶ BALCONIES 02