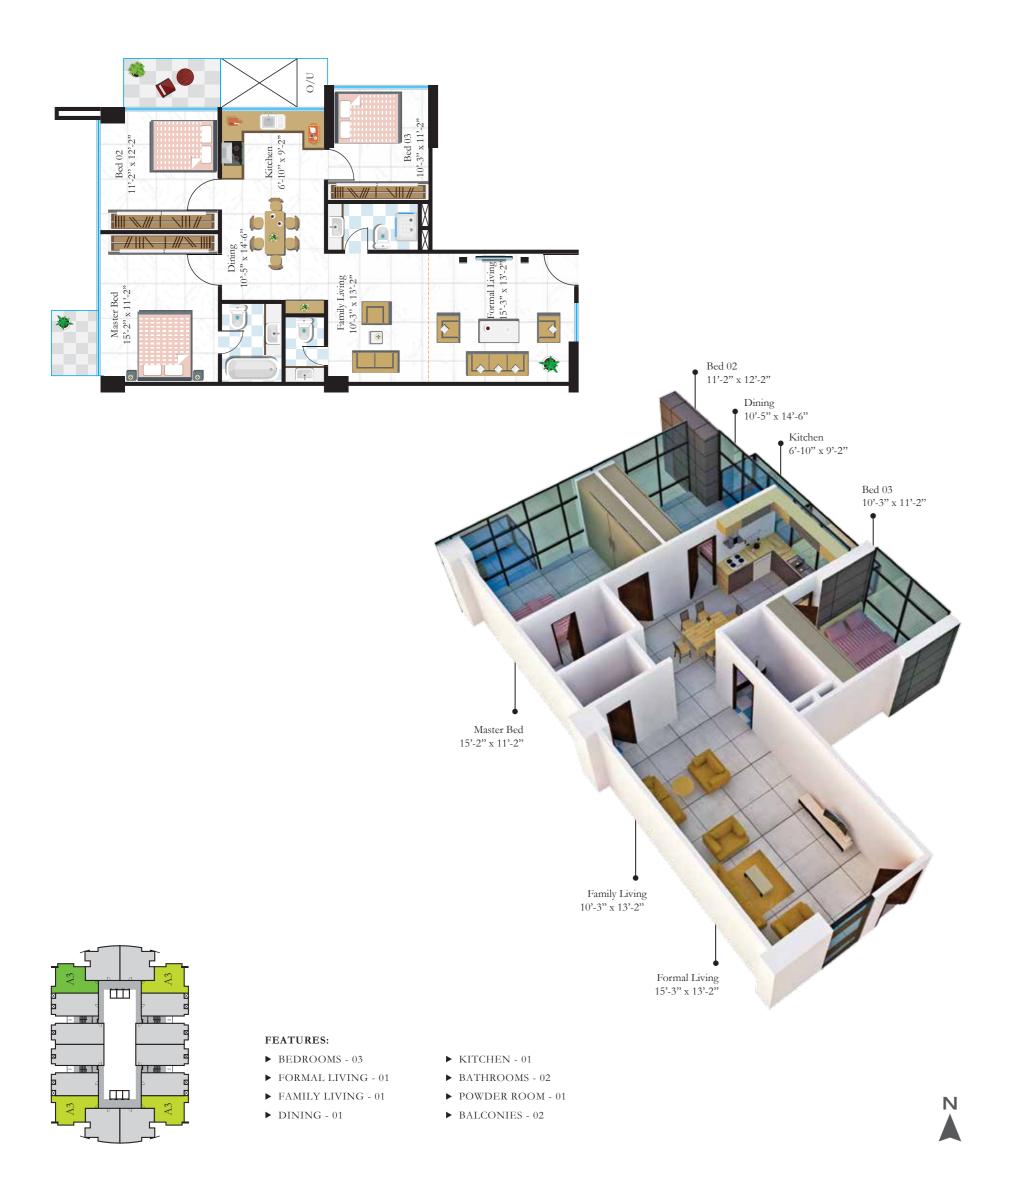

# UNIT TYPE A1-2030 SQ FT

▶ BEDROOMS - 03

FEATURES:

▶ DINING - 01

► FAMILY LIVING - 01

- ► BATHROOMS 02
  - ▶ POWDER ROOM 01
  - ▶ BALCONIES 02