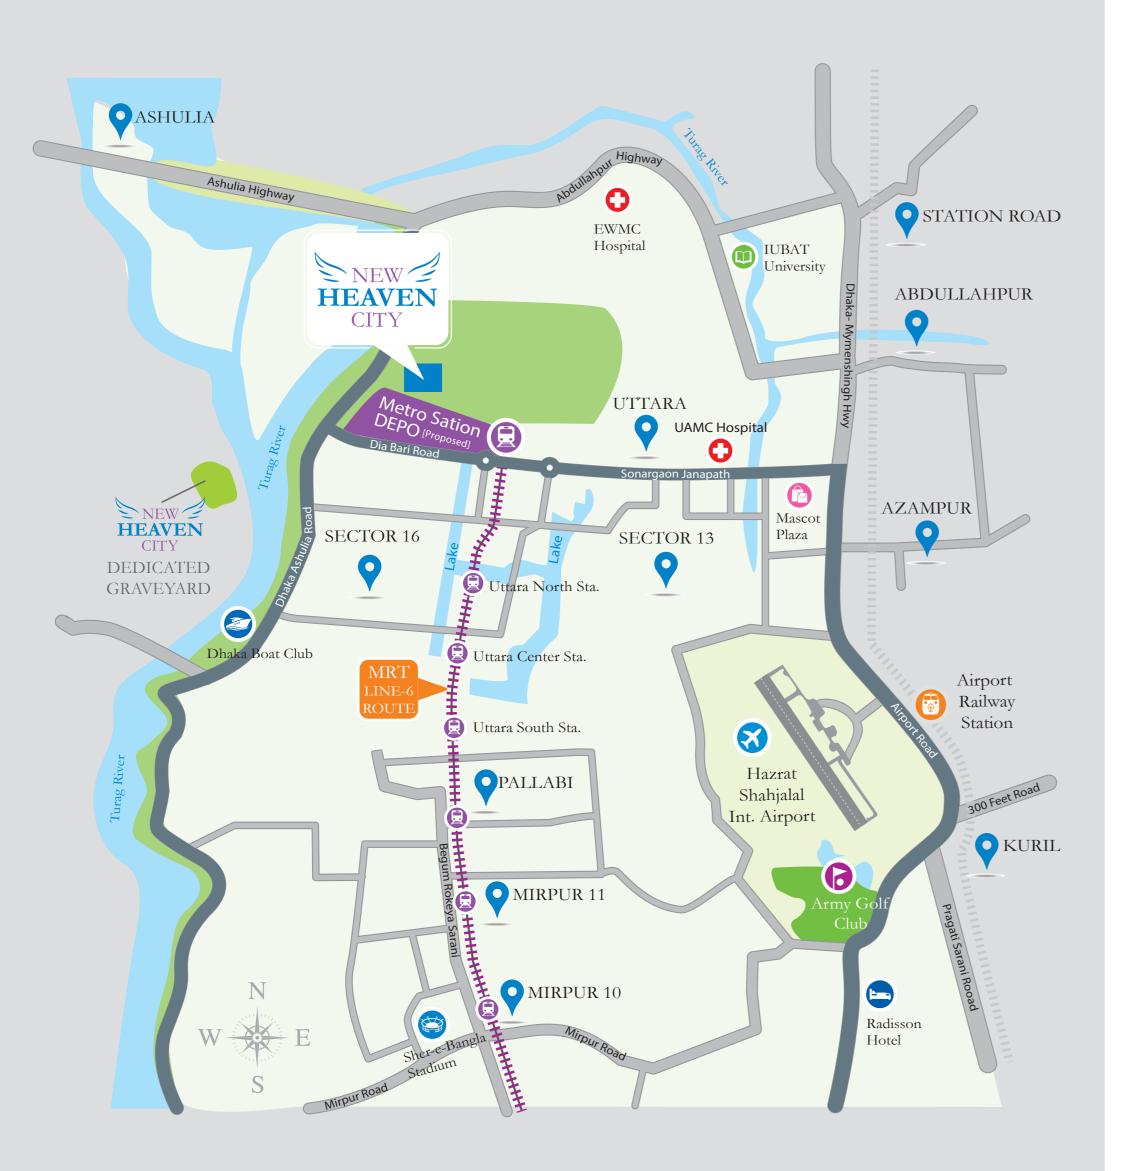

# LOCATION MAP

# **KEY DISTANCE**

Metro Station 0.5 KM (Proposed MRT#6 Line)

Int. Airport 6 KM

# SOCIAL INFRASTRUCTURE

# EDUCATIONAL HUBS

- Uttara High School & College
- Rajuk Uttara Model College
- DPS STS School
- Aga Khan School Dhaka
- International Turkish Hope School Dhaka
- Sunbeam School Dhaka
- Milestone School & College
- Scholastica High School
- Shanto-Mariam University
- University of Fashion & Technology (BUFT)

# HEALTHCARE

- UAMC Hospital
- Bangladesh Eye Hospital
- Ahsania Mission Cancer & General Hospital

# CONVENIENCE & ENTERTAINMENT

- Bangladesh House Building Finance Corporation
- Mascot Plaza
- North Tower Shopping Complex
- Fantasy Island Amusement Park
- National Zoo
- Botanical Garden
- Bishwa ljtema