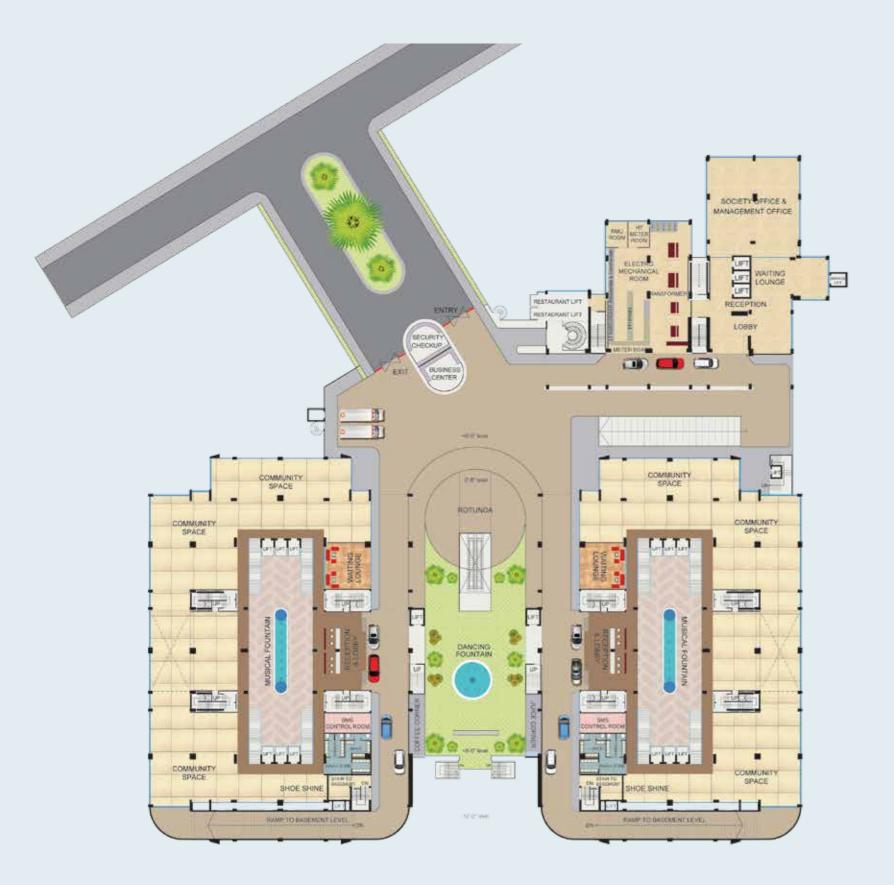

# FLOOR PLAN GROUND FLOOR

N

# COMPLEX FEATURES

- The entire complex will be constructed on 3.02 Acres (1,31,882 sq. ft) of land. 50% of this area will be open space comprising of parks and playgrounds. Residential buildings will be constructed on the remaining 50% of the land.
- One of the most attractive parts of the complex is the ground floor of each building. In total, they will have more than 50,000 sq. ft. of air conditioned open arcadia with garden, dancing fountain water body, reception, sitting area and other attractions for residents and visitors. These open air conditioned areas can be used for Jummah Prayer, Eid Jamat, wedding or large gathering and other social events.
- 1st floor has more then 50,000 sq. ft of common area and commercial facilities are spread across the 3 buildings.
- Rooftop facilities (more than 65,000 sq. ft area) are for common usage of residents such as playground, walking trail, swimming pool, sky boulevard and barbeques. It also has very attractive roof top café and party place for social events for the residents.
- Total 2,83,218 sq. ft. of 3 levels of basement will be utilized for 610 car parking and other services such as one stop shop, automatic car wash, driver's rest area and utility control rooms and loading dock.