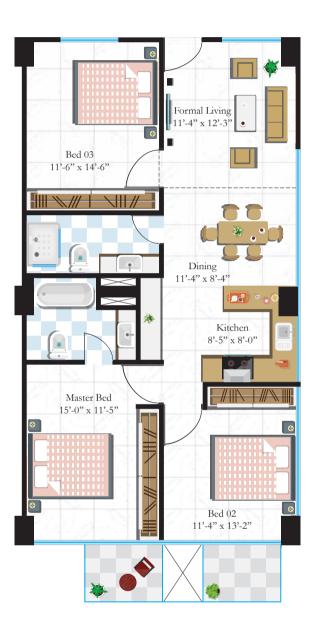

# UNIT TYPE **E1-1700 SQ FT**

### FEATURES:

► BEDROOMS - 03

► FORMAL LIVING - 01

DINING - 01
 KITCHEN - 01

► BATHROOMS - 02

▶ POWDER ROOM - 01

► BALCONIES - 02