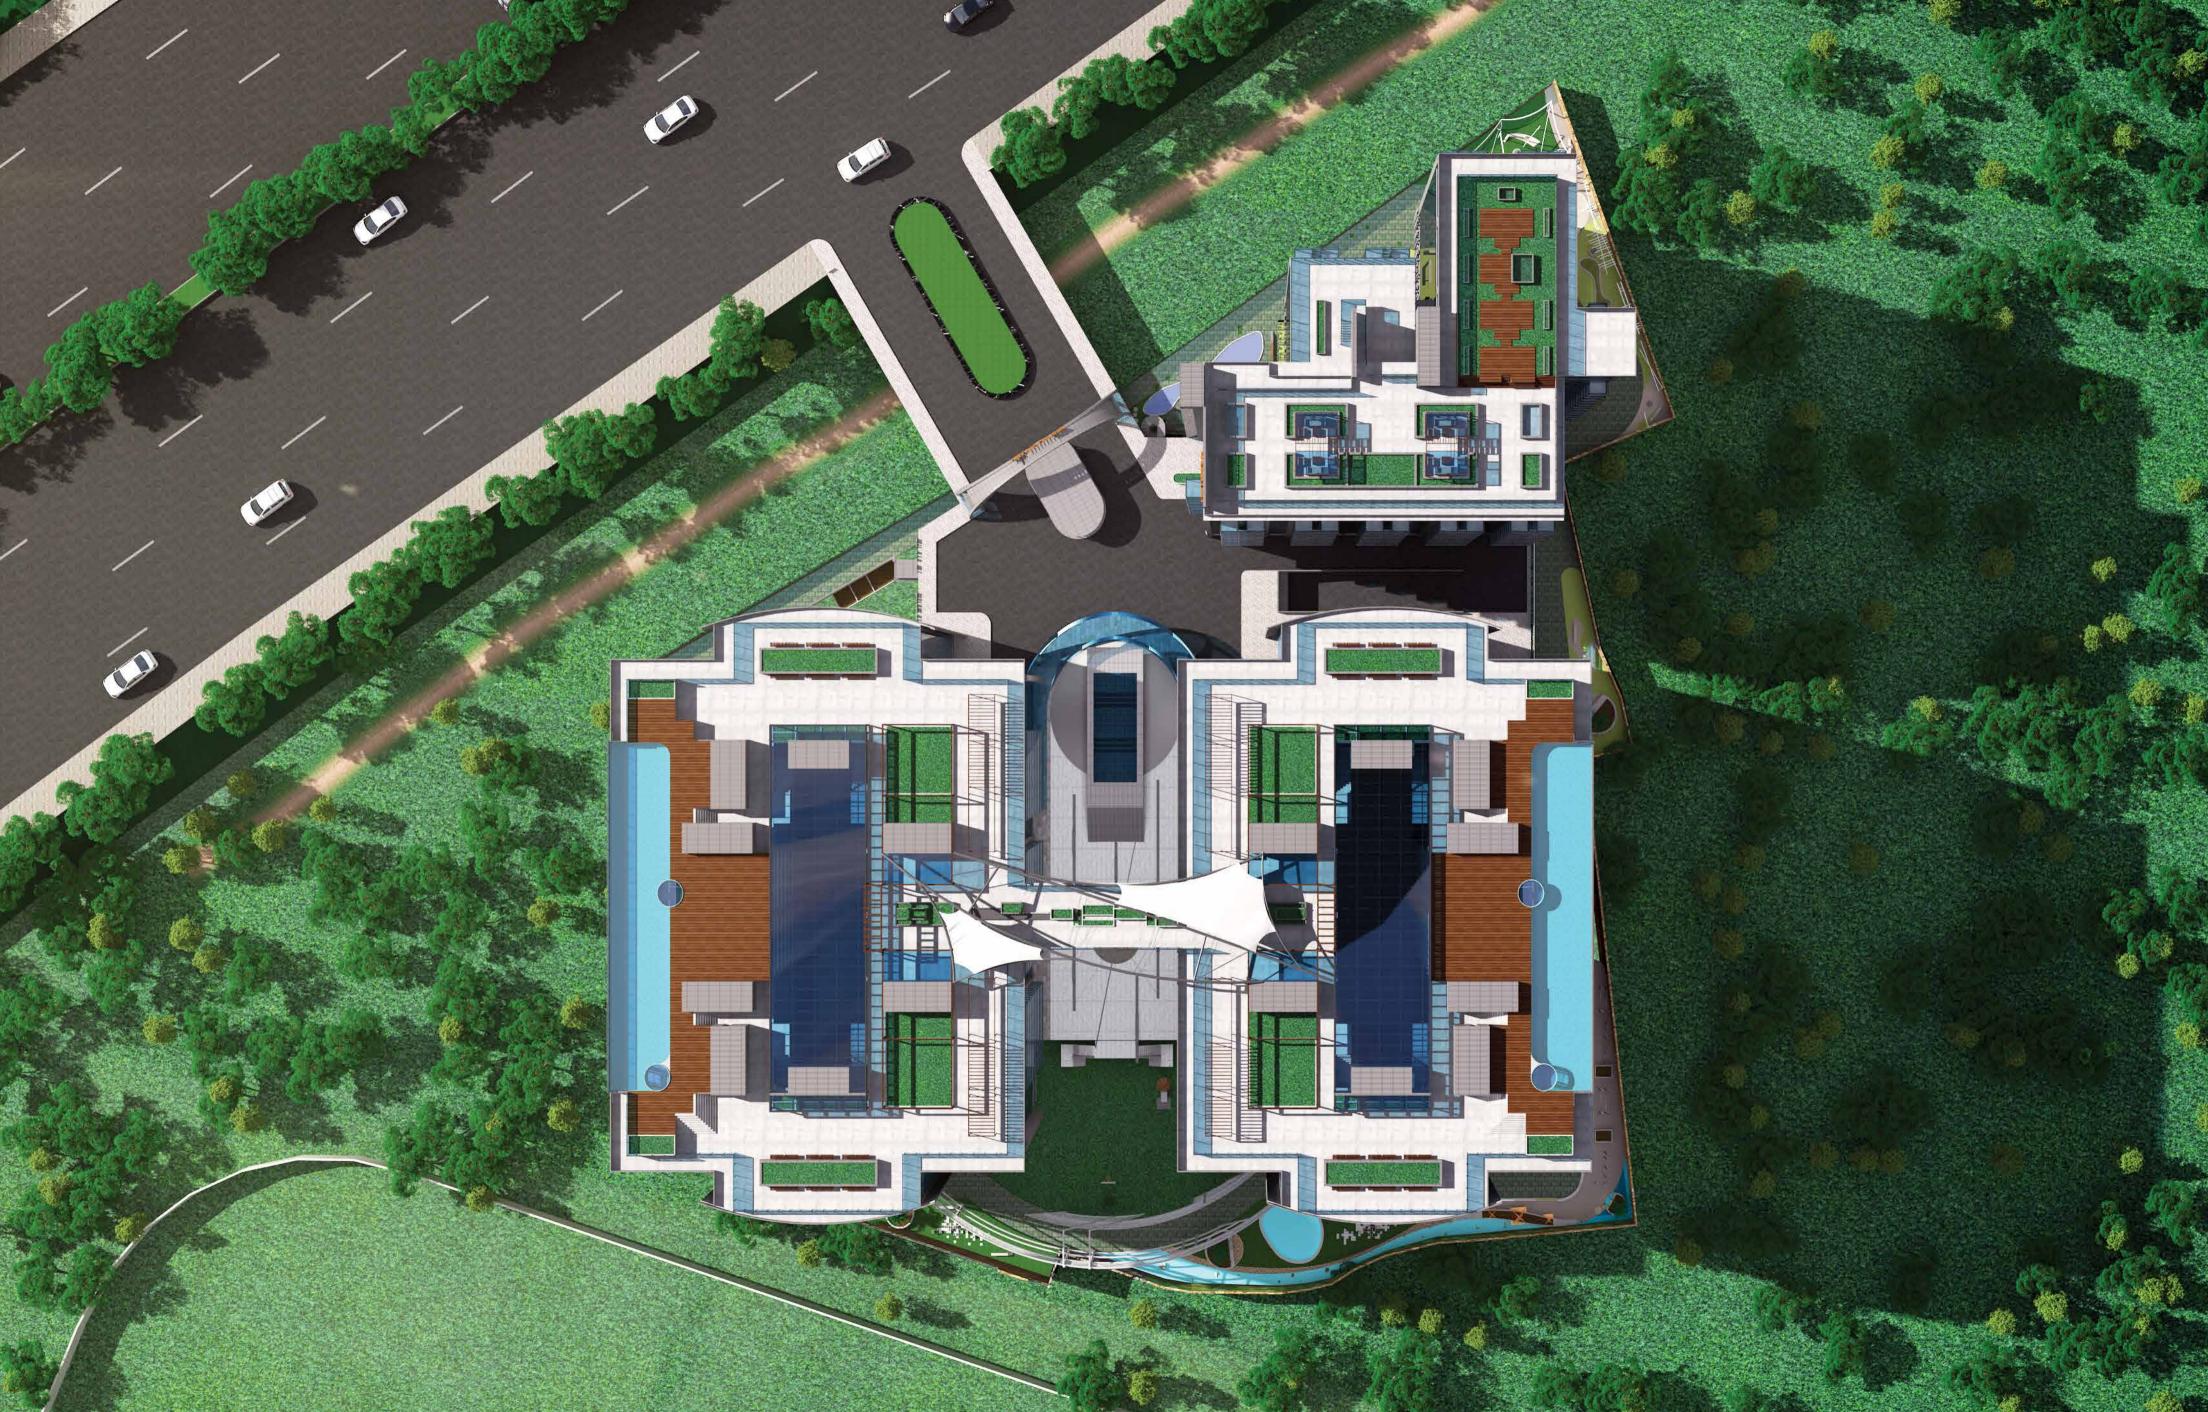

Total Land Area: 3.02 Acres (1,31,882 sq. ft)Stories: 17 Floors (3 Basements & 14 Floors)Total no. of Apartment: 494 (2nd to 14th Floor)Total no. of Parking Spots : 610 (3 Basement Levels)

# COMPLEX FEATURES

- The entire complex will be constructed on 3.02 Acres (1,31,882 sq. ft) of land. 50% of this area will be open space comprising of parks and playgrounds. Residential buildings will be constructed on the remaining 50% of the land.
- One of the most attractive parts of the complex is the ground floor of each building. In total, they will have more than 50,000 sq. ft. of air conditioned open arcadia with garden, dancing fountain water body, reception, sitting area and other attractions for residents and visitors. These open air conditioned areas can be used for Jummah Prayer, Eid Jamat, wedding or large gathering and other social events.
- 1st floor has more then 50,000 sq. ft of common area and commercial facilities are spread across the 3 buildings.
- Rooftop facilities (more than 65,000 sq. ft area) are for common usage of residents such as playground, walking trail, swimming pool, sky boulevard and barbeques. It also has very attractive roof top café and party place for social events for the residents.
- Total 2,83,218 sq. ft. of 3 levels of basement will be utilized for 610 car parking and other services such as one stop shop, automatic car wash, driver's rest area and utility control rooms and loading dock.