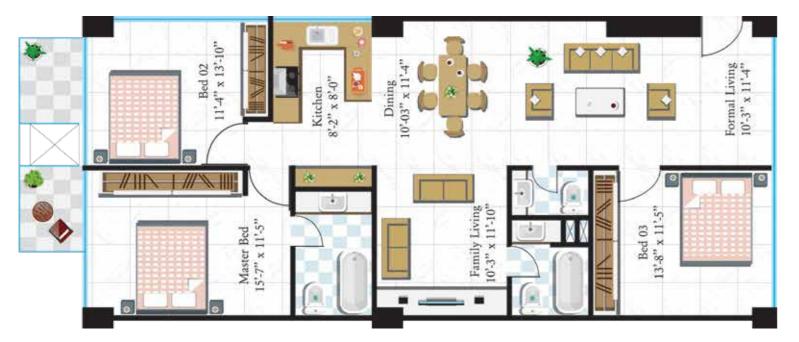

# UNIT TYPE A1-2030 SQ FT

▶ BEDROOMS - 03

FEATURES:

▶ DINING - 01

► FAMILY LIVING - 01

- ► BATHROOMS 02
  - ▶ POWDER ROOM 01
  - ▶ BALCONIES 02